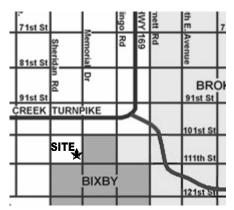

## <u>Commercial</u>

Property for Sale

NWC 111<sup>th</sup>& Memorial Tulsa, OK

| Property Type: | Vacant land                                         |
|----------------|-----------------------------------------------------|
| Location:      | NWC South Memorial Drive & 111 <sup>th</sup> Street |
| City:          | Tulsa, OK 74137                                     |
| County:        | Tulsa                                               |
| Lot Size:      | 4.97 acres - 216,497.4 SF                           |
| Price:         | \$1,400,000 - \$6.47/SF                             |
|                |                                                     |

Lot Size:305 ft. wide x 707 ft. deepUse Type:VacantOther info:Part of planned shopping center with cross<br/>access to Memorial Drive & 111<sup>th</sup> Street.

Purchased 24 acres. Zoning completed.

Gold Bank