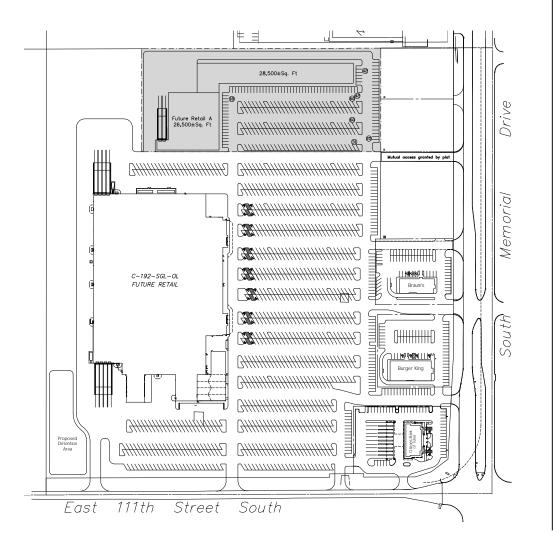

Lot Size:305 ft. wide x 707 ft. deepUse Type:VacantOther info:Part of planned shopping center with cross<br/>access to Memorial Drive & 111<sup>th</sup> Street.

Purchased 24 acres. Zoning completed.

Gold Bank

Open !!

Open !!

Purchased site already.

Our neighbors across the street...